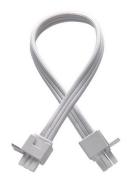

# **Interconnect Cable BA-IC**

#### **DESCRIPTION**

Connector for WAC Lighting Xenon and LED light bar under cabinet fixtures. Iconnectors are used to join two fixtures for a seamless end to end connection. Jointer cables are used to join one fixture to another on a single power source, available in three different lengths 12", 24", and 36".

#### **FEATURES**

- Links two light bars using a single power connection
- 5 year warranty