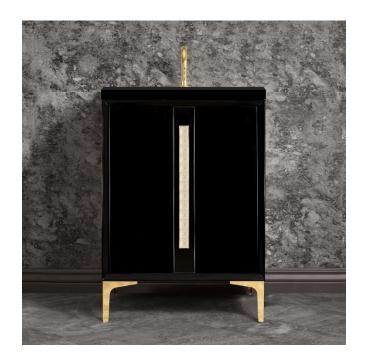

# **VAN24B-022**

24" BLACK TUXEDO WITH 18" ARTISAN GLASS HARDWARE EGLOMISE PYRAMID PRISM GLASS

#### **DETAILS**

1" Plywood Construction

Gloss Finish

Full 3/4" Finished Back

Adjustable Interior Shelf

3 Way Adjustable European Soft Close Hinges

Multiple Leg Height Options