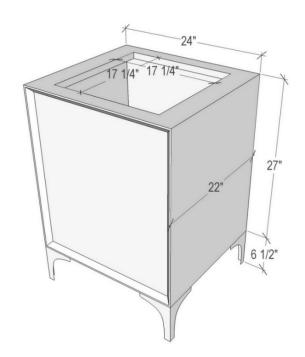

| Outside Diameter W 24" D 22" H 1.5" Includes 4" Backlash |                                           |
|----------------------------------------------------------|-------------------------------------------|
| VT24W-01                                                 | 14" x 14" Sink Cutout with 1 Faucet Hole  |
| VT24W-03                                                 | 14" x 14" Sink Cutout with 3 Faucet Holes |