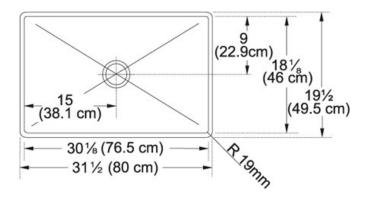

## 122.0170.026

FAMILY: Sinks | SERIE: Professional Series | MODEL: PSX1103012 | FINISH: Stainless Steel | INSTALLATION TYPE: Undermount

| TECHNICAL DATA       |                          |
|----------------------|--------------------------|
| Minimum Cabinet Size | 914.4 mm                 |
| Drain Opening        | 3 1/2"                   |
| Length overall       | 800.1 mm                 |
| Width overall        | 495.3 mm                 |
| Length of large bowl | 765.2-MM                 |
| Width of large bowl  | 460.4-MM                 |
| Depth of large bowl  | 228.6 mm                 |
| Number of Bowls      | 1                        |
| Type of Material     | 16 Gauge Stainless Steel |
| Cut-Out Template     | Yes                      |
| Installation Clips   | Yes                      |