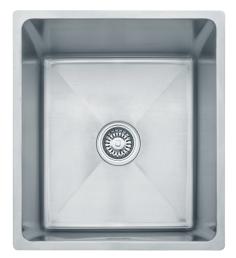

Professional Series PSX110168 Stainless Steel | 122.0170.024 FAMILY : Sinks | SERIE : Professional Series | MODEL : PSX110168 | FINISH : Stainless Steel | INSTALLATION TYPE : Undermount

| TECHNICAL DATA       |                          |        |
|----------------------|--------------------------|--------|
| Minimum Cabinet Size | 533.4 mm                 |        |
| Drain Opening        | 3 1/2"                   |        |
| Length overall       | 444.5-MM                 | •••••  |
| Width overall        | 495.3 mm                 | •••••• |
| Length of large bowl | 406.4-MM                 |        |
| Width of large bowl  | 457.2 mm                 |        |
| Depth of large bowl  | 190.5 mm                 |        |
| Number of Bowls      | 1                        |        |
| Type of Material     | 16 Gauge Stainless Steel | •••••  |
| Cut-Out Template     | Yes                      |        |
| Installation Clips   | Yes                      | •••••  |
| -                    |                          | •••••  |