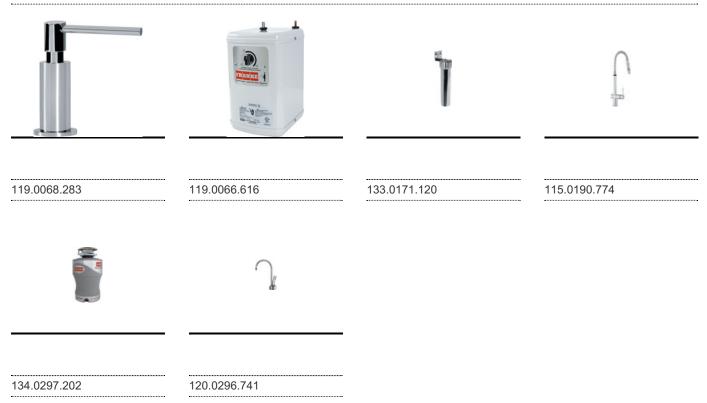

## Professional Series PSX110168 Stainless Steel | 122.0170.024

FAMILY : Sinks | SERIE : Professional Series | MODEL : PSX110168 | FINISH : Stainless Steel | INSTALLATION TYPE : Undermount

**RELATED PARTS** 