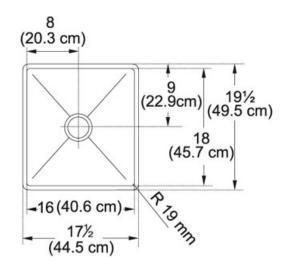

Professional Series PSX110168 Stainless Steel | 122.0170.024 FAMILY : Sinks | SERIE : Professional Series | MODEL : PSX110168 | FINISH : Stainless Steel | INSTALLATION TYPE : Undermount

| TECHNICAL DATA       |                          |        |
|----------------------|--------------------------|--------|
| Minimum Cabinet Size | 533.4 mm                 |        |
| Drain Opening        | 3 1/2"                   |        |
| Length overall       | 444.5-MM                 | •••••  |
| Width overall        | 495.3 mm                 | •••••• |
| Length of large bowl | 406.4-MM                 |        |
| Width of large bowl  | 457.2 mm                 |        |
| Depth of large bowl  | 190.5 mm                 |        |
| Number of Bowls      | 1                        |        |
| Type of Material     | 16 Gauge Stainless Steel | •••••  |
| Cut-Out Template     | Yes                      |        |
| Installation Clips   | Yes                      | •••••  |
| -                    |                          | •••••  |