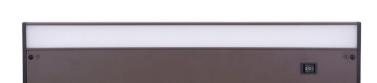

## Under Cabinet Light Bars - CUC1018-BZ-LED

18" Under Cabinet Light Bar, Bronze

#### Color Bronze

Sleek LED undercabinet lighting delivers dimmable high lumen output with easy installation.

- Aluminum housing, acrylic diffuser, ABS endcaps
- · Powder coated finish
- Dimmable with most CL and ELV dimmers (5%-100%)
- Hardwire or plug-in installation
- Linkable up to 150W
- Flicker-free design