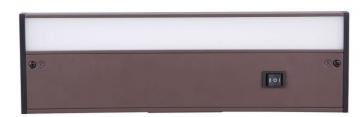

## Under Cabinet Light Bars - CUC1012-BZ-LED

12" Under Cabinet Light Bar, Bronze

#### Color Bronze

Sleek LED undercabinet lighting delivers dimmable high lumen output with easy installation.

- Aluminum housing, acrylic diffuser, ABS endcaps
- · Powder coated finish
- Dimmable with most CL and ELV dimmers (5%-100%)
- Hardwire or plug-in installation
- Linkable up to 150W
- Flicker-free design

### **Specs**

Mounting Location Indoor
Lumens 370
CRI 90
Movements 1 Year Firture / 2 Year Indoor

Warranty 1 Year Fixture / 3 Year LED

Shipping Weight (lbs.)

Bulb Base

Bulbs

1

Bulb CCT

#### **Dimensions**

 Depth (in.)
 12

 Width (in.)
 3.63

 Height (in.)
 1

 Leadwire Length (in.)
 8

Craftmade • PO Box 191063 • Dallas, TX • 75219 • • • © 2023 All Rights Reserved