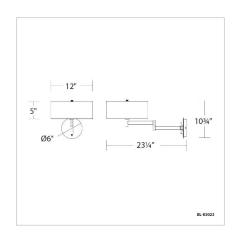

-------------------|
| BL-83023 23" | <b>3000K</b> 90  | AB Aged Brass<br>BK Black<br>BN Brushed Nickel | 8W   | 120 VAC | 1000              | 498.905                 |

Example: BL-83023-BN

For custom requests please contact customs@waclighting.com

#### DESCRIPTION

A classic table lamp style transformed into a sconce with an adjustable arm for bedsides or offices.

### **FEATURES**

- · Articulated arm frictions into place
- Convenient on/off switch
- Fingertip touch dimming
- Driver conceals within the canopy
- 5 Year warranty

#### **SPECIFICATIONS**

Color Temp: 3000K

**Input:** 120 VAC,50/60Hz

**CRI**: 90

Rated Life: 50000 Hours
Standards: ETL, cETL

Damp Location Listed

**Construction:** Aluminum hardware with fabric diffuser



#### FINISHES:



Location:

### LINE DRAWING: