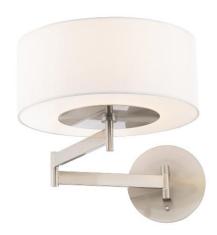

#### DESCRIPTION

A classic table lamp style transformed into a sconce with an adjustable arm for bedsides or offices.

### **FEATURES**

- · Articulated arm frictions into place
- Convenient on/off switch
- Fingertip touch dimming
- Driver conceals within the canopy
- 5 Year warranty