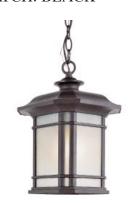

## PL-5826 CORNER WINDOW GU-24 18" HANGING LIGHT

## **SPECIFICATIONS:**

Width (in) Height (in) Depth (in) Weight (lbs) 11 18 1/4 10

Finish Shown: RUST

Finish Options: BLACK (BK) RUST (RT)

Product Line: HANGING LANTERN
Glass: TEA STAIN LINEN GLASS
Material: CAST ALUMINUM, GLASS

Bulbs, Wattage: 26 maximum

Bulbs, Base: GU-24

Bulbs, Quantity: 1

Country of Origin: CHINA

Certification: C-UL-US WET

UPC: 736916605571 BK UPC: 736916608213 RT

Additional Information: LINEN TEXTURED GLASS IN TEA STAIN COLOR Comes with 3' wire and chain