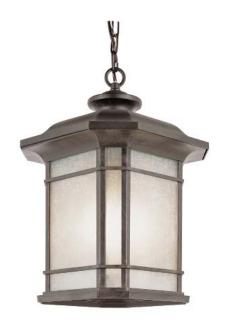

## PL-5826 CORNER WINDOW GU-24 18" HANGING LIGHT

## **SPECIFICATIONS:**

Width (in) Height (in) Depth (in) Weight (lbs) 11 18 1/4 10

Finish Shown: RUST

Finish Options: BLACK (BK) RUST (RT)

Product Line: HANGING LANTERN
Glass: TEA STAIN LINEN GLASS
Material: CAST ALUMINUM, GLASS

Bulbs, Wattage: 26 maximum

Bulbs, Base: GU-24

Bulbs, Quantity: 1

Country of Origin: CHINA

Certification: C-UL-US WET

UPC: 736916605571 BK UPC: 736916608213 RT

Additional Information: LINEN TEXTURED GLASS IN TEA STAIN COLOR Comes with 3' wire and chain