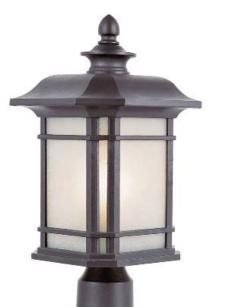

## PL-5824 CORNER WINDOW GU-24 16" POST TOP LIGHT

## **SPECIFICATIONS:**

Width (in) Height (in) Depth (in) Weight (lbs) 11 16 10

Finish Shown: BLACK

Finish Options: BLACK (BK) RUST (RT)

Product Line: POST TOP LAMP

Glass: TEA STAIN LINEN GLASS Material: CAST ALUMINUM, GLASS

Bulbs, Wattage: 26 maximum

Bulbs, Base: GU-24

Bulbs, Quantity: 1

Country of Origin: CHINA

Certification: C-UL-US WET

UPC: 736916605557 BK UPC: 736916608190 RT

Additional Information: LINEN TEXTURED GLASS IN TEA STAIN COLOR Fits standard 3" post top mounts