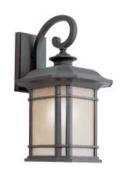

## PL-5822-1 CORNER WINDOW GU-24 15" WALL POCKET LIGHT

## **SPECIFICATIONS:**

Width (in) Height (in) Depth (in) Weight (lbs)

11 1/2 14 3/4 5 3/4 5

Finish Shown: RUST

Finish Options: BLACK (BK) RUST (RT)

Product Line: WALL POCKET

Glass: TEA STAIN LINEN GLASS Material: CAST ALUMINUM, GLASS

Bulbs, Wattage: 26 maximum

Bulbs, Base: GU-24

Bulbs, Quantity: 1

Country of Origin: CHINA

Certification: C-UL-US WET

UPC: 736916605526 BK UPC: 736916608176 RT

**SWATCH: BLACK** 

Additional Information: LINEN TEXTURED GLASS IN TEA STAIN COLOR