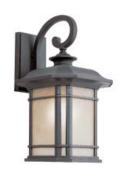

## PL-5821-1 CORNER WINDOW GU-24 12" WALL POCKET LIGHT

## **SPECIFICATIONS:**

Width (in) Height (in) Depth (in) Weight (lbs) 9 1/2 12 4 3/4 5

Finish Shown: RUST

Finish Options: BLACK (BK) RUST (RT)

Product Line: WALL POCKET

Glass: TEA STAIN LINEN GLASS
Material: CAST ALUMINUM, GLASS

Bulbs, Wattage: 26 maximum

Bulbs, Base: GU-24

Bulbs, Quantity: 1

Country of Origin: CHINA

Certification: C-UL-US WET

UPC: 736916605502 BK UPC: 736916608152 RT

**SWATCH: BLACK** 

Additional Information: LINEN TEXTURED GLASS IN TEA STAIN COLOR