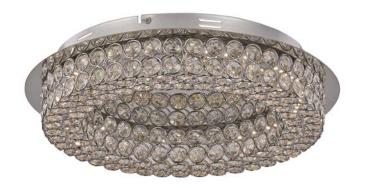

## **MDN-1367**

## **LED Flushmount**

Width (in): 13.75

Height (in): 4

Depth (in):

Glass Type: Crystal

Bulb Type: LED

Color Temp: 3000k

Lumens: 1080

CRI:

Wattage: 12

Finish Shown: Polished Chrome (PC)

Available Finishes: Polished Chrome (PC)

UL Listed:

Country of Origin: China

Material: Metal, Glass, Electrical

Dimmable