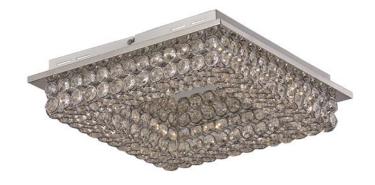

## **MDN-1366**

## **LED Flushmount**

Width (in): 15.75

Height (in): 4

Depth (in): 15.75

Glass Type: Crystal

Bulb Type: LED

Color Temp: 3000k

Lumens: 1800

CRI:

Wattage: 20

Finish Shown: Polished Chrome (PC)

Available Finishes: Polished Chrome (PC)

UL Listed:

Country of Origin: China

Material: Metal, Glass, Electrical

Dimmable