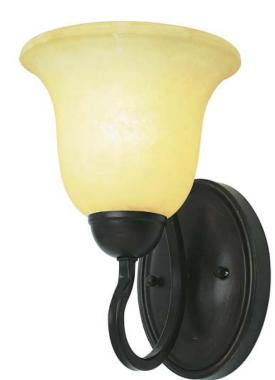

## 8160 **FARMHOUSE** 1 LT WALL SCONCE

## **SPECIFICATIONS:** Width (in) Height (in) Depth (in) Weight (lbs) 8 1/2 7

Finish Shown: RUBBED OIL BRONZE

Finish Options:

BRUSHED NICKEL, RUBBED OIL BRONZE

8 1/2

3

Product Line: WALL SCONCE

Glass: CHAMPAGNE FROST

Material: METAL, GLASS

Bulbs, Wattage: 100

Bulbs, Base: **MEDIUM** 

Bulbs, Quantity: 1

Country of Origin: CHINA

Certification: C-UL-US DRY

UPC: 736916597876 BN UPC: 736916516754 **ROB** 

Additional Information: