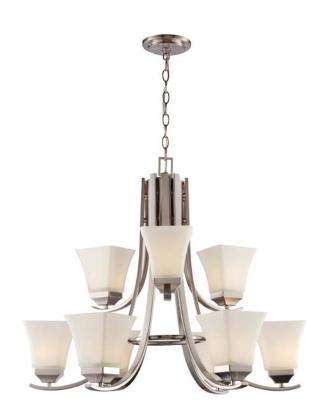

## 70649

## **Two-Tier Frosted Flare Chandelier**

Width (in):
Height (in): 25.5
Depth (in): 30
Glass Type: White Frost
Bulb Type: Medium Base
Number of Bulbs: 9
Wattage: 60
Finish Shown: Brushed Nickel
Available Finishes: Brushed Nickel (BN)
UL Listed:
Country of Origin: China
Material: Cast-Metal, Glass, Electrical