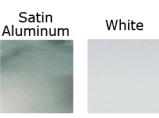

## **SPECIFICATIONS:**

Width (in)Height (in)Depth (in)Weight (lbs)6 1/21042

Finish Shown: VERDE GREEN Finish Options: BLACK, RUST, SATIN ALUMINUM, VERDE GREEN, WHITE,

Product Line:OUTDOOR BULKHEADGlass:FROSTED POLYCARBONATEMaterial:CAST ALUMINUM