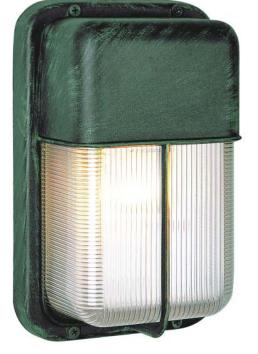

## 41103 TGL BULKHEAD 10" SASH CROSSED

## **SPECIFICATIONS:**

Width (in)Height (in)Depth (in)Weight (lbs)6 1/21042

Finish Shown: VERDE GREEN Finish Options: BLACK, RUST, SATIN ALUMINUM, VERDE GREEN, WHITE,

Product Line:OUTDOOR BULKHEADGlass:FROSTED POLYCARBONATEMaterial:CAST ALUMINUM