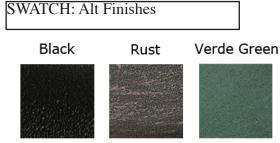

## **SPECIFICATIONS:**

Width (in)Height (in)Depth (in)Weight (lbs)6 1/21042

Finish Shown: VERDE GREEN Finish Options: BLACK, RUST, SATIN ALUMINUM, VERDE GREEN, WHITE,

Product Line:OUTDOOR BULKHEADGlass:FROSTED POLYCARBONATEMaterial:CAST ALUMINUM