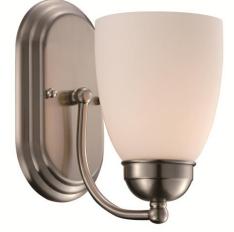

## Wall Sconce

Width (in): 6

Height (in): 9

Depth (in): 7.5

Glass Type: Marbleized

Bulb Type: Medium Base

Number of Bulbs: 3

Wattage: 60

Finish Shown: Rubbed Oil Bronze, Brushed Nickel

Available Finishes: Rubbed Oil Bronze (ROB), Brushed Nickel (BN)

UL Listed: Damp

Country of Origin: China

Material: Metal, Glass, Electrical

- Multiple finishes available
- Can be mounted upwards or downwards