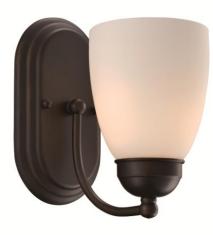

## Wall Sconce

Width (in): 6

Height (in): 9

Depth (in): 7.5

Glass Type: Marbleized

Bulb Type: Medium Base

Number of Bulbs: 3

Wattage: 60

Finish Shown: Rubbed Oil Bronze, Brushed Nickel

Available Finishes: Rubbed Oil Bronze (ROB), Brushed Nickel (BN)

UL Listed: Damp

Country of Origin: China

Material: Metal, Glass, Electrical

- Multiple finishes available
- Can be mounted upwards or downwards