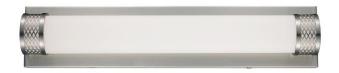

## **LED Bath Vanity**

Width (in): 22
Height (in): 4.5
Depth (in): 3.75
Glass Type: Opal
Bulb Type: LED
Color Temp: 3000k
Lumens: 1482
CRI:
Wattage: 25
Finish Shown: Brushed Nickel
Available Finishes: Brushed Nickel (BN)
UL Listed: Damp
Country of Origin: China
Material: Metal, Glass, Electrical
LED module built in