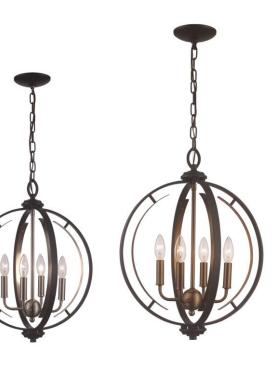

## Trans Globe Lighting

11064

## **Pendant**

Width (in): 16

Height (in): 20.5-116.5

Depth (in): 16

Glass Type: n/a

Bulb Type: E12

Number of Bulbs: 4

Wattage: 60

Finish Shown: Black/Brushed Nickel (BK/BN), Rubbed Oil

Bronze/ Antique Gold (ROB/AG)

Available Finishes: Black/Brushed Nickel (BK/BN), Rubbed Oil

Bronze/ Antique Gold (ROB/AG)

UL Listed: Dry

Country of Origin: China

Material: Metal, Electrical

• Multiple finishes available

Job Name: Job Type: Contact:

Fixture Location: Quantity: Additional Notes:

| Shipping Box   | Width | Height  | Depth | Ship Wt                                                 | Method | Oversize | Case QTY |
|----------------|-------|---------|-------|---------------------------------------------------------|--------|----------|----------|
| Ship QTY: 1 ea |       |         |       |                                                         | Ground | No       |          |
| UPC: by finish |       | Finish: |       | Warranty: 1 year limited parts, repair, and replacement |        |          |          |