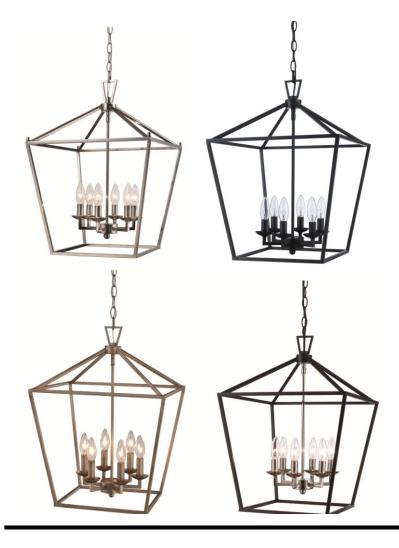

## **6 Light Pendant**

Width (in): 16

Height (in): 20.5

Depth (in):

Glass Type: n/a

Bulb Type: Candelabra

Number of Bulbs: 6

Wattage: 60

Finish Shown: Polished Chrome, Rubbed Oil Bronze, Antique Silver Leaf, Polished

Chrome+Black

Available Finishes: Polished Chrome (PC), Rubbed Oil Bronze (ROB), Antique Silver Leaf (ASL), Polished Chrome+Black

(PC/BK)

UL Listed: Dry

Country of Origin: China

Material: Metal, Glass, Electrical

Multiple finishes available

Job Name: Job Type: Contact:

Fixture Location: Quantity: Additional Notes:

| Shipping Box   | Width | Height  | Depth | Ship Wt                                                 | Method | Oversize | Case QTY |
|----------------|-------|---------|-------|---------------------------------------------------------|--------|----------|----------|
| Ship QTY: 1 ea |       |         |       |                                                         | Ground | No       |          |
| UPC: by finish |       | Finish: |       | Warranty: 1 year limited parts, repair, and replacement |        |          |          |