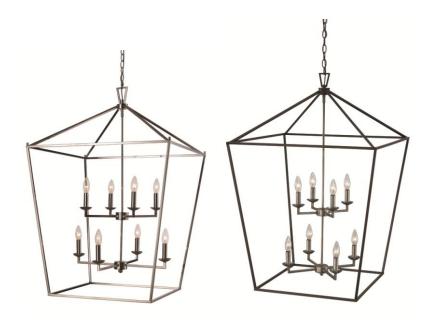

## **8 Light Pendant**

Width (in): 26

Height (in): 39.25-137.25

Depth (in):

Glass Type: n/a

Bulb Type: Candelabra Base

Number of Bulbs: 8

Wattage: 60

Finish Shown: Polished Chrome, Polished Chrome/Black

Available Finishes: Polished Chrome (PC), Polished

Chrome/Black (PC/BK)

UL Listed: Dry

Country of Origin: China

Material: Metal, Glass, Electrical

Multiple finishes available