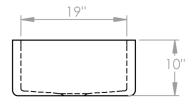

## FRONT VIEW

SIDE VIEW

- Hand-crafted 16 gauge copper and stainless steel construction.
- Antique Dark Finish on Copper, brushed finish on Stainless
- Stone Forest copper sinks are hand patinated. Expect variations in finish.
- Unique double wall construction on all sides.
- Smooth finish on front, hammered finish on back can be reversed.
- Will accept any standard 3-1/2" drain or disposal. Do not use plumber's putty.

## CP-04-33C/S COPPER/STAINLESS FARMHOUSE SINK

©2015 STONE FOREST, INC.

- Foam filled for sound dampening.
- NOTE: due to size variations, final cabinet and countertop construction should be done with the sink on hand.
- See page G-6 for installation instructions.
- Approx 80 lbs.