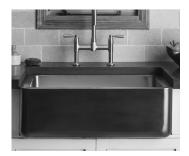

## CP-04-33C/S COPPER/STAINLESS FARMHOUSE SINK

©2015 STONE FOREST, INC.

- Foam filled for sound dampening.
- NOTE: due to size variations, final cabinet and countertop construction should be done with the sink on hand.
- See page G-6 for installation instructions.
- Approx 80 lbs.