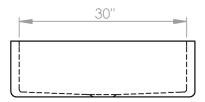

## FRONT VIEW

SIDE VIEW

- Hand-crafted 16 gauge copper and stainless steel construction.
- Antique Dark Finish on Copper, brushed finish on Stainless
- Stone Forest copper sinks are hand patinated. Expect variations in finish.
- Unique double wall construction on all sides.
- Smooth finish on front, hammered finish on back can be reversed.
- Will accept any standard 3-1/2" drain or disposal. Do not use plumber's putty.

## CP-04-33C/S COPPER/STAINLESS FARMHOUSE SINK

©2015 STONE FOREST, INC.

- Foam filled for sound dampening.
- NOTE: due to size variations, final cabinet and countertop construction should be done with the sink on hand.
- See page G-6 for installation instructions.
- Approx 80 lbs.