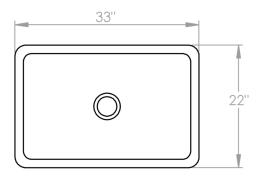

## TOP VIEW

## FRONT VIEW

SIDE VIEW

- Hand-crafted 16 gauge copper and stainless steel construction.
- Antique Dark Finish on Copper, brushed finish on Stainless
- Stone Forest copper sinks are hand patinated. Expect variations in finish.
- Unique double wall construction on all sides.
- Smooth finish on front, hammered finish on back can be reversed.
- Will accept any standard 3-1/2" drain or disposal. Do not use plumber's putty.

## CP-04-33C/S COPPER/STAINLESS FARMHOUSE SINK

©2015 STONE FOREST, INC.

- Foam filled for sound dampening.
- NOTE: due to size variations, final cabinet and countertop construction should be done with the sink on hand.
- See page G-6 for installation instructions.
- Approx 80 lbs.