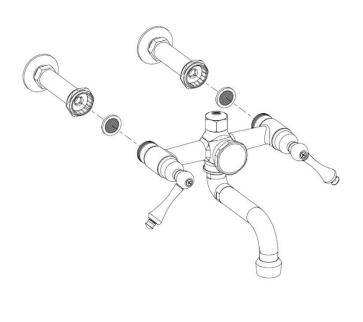

## Item #P1125 Mount Faucet with 7" Centers

Warranted only when installed by a qualified, licensed plumber. Please use Teflon tape on all threaded connections.

Please use Teflon tape on all threaded connections.

- 1. Shut off the water supply to the fixture before installation.
- 2. Rough in ½" IPS male pipe, ½" past the finished wall, with 7" centers. Please note before roughing in: The spout drop is 5 ½" from the center of the inlet to the bottom of the spout. Allow adequate clearance of spout for tub being installed according to your local code requirement.

- 3. Thread on the wall mount couplers. Insert the screen washer into the nut of the coupler.
- 4. Attach the faucet body to the wall mount couplers and tighten nuts to secure.
- 5. Make no adjustments to valves or valve stems. They are tested at the factory for optimum performance.
- 6. Turn on the water and pressure-test connections.

## Parts Included:

- Faucet Body
- Wall Mount Couplers & screen washers