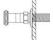

- 3. Thread on the wall mount couplers. Insert the screen washer into the nut of the coupler.
- 4. Attach the faucet body to the wall mount couplers and tighten nuts to secure.
- 5. Make no adjustments to valves or valve stems. They are tested at the factory for optimum performance.
- 6. Turn on the water and pressure-test connections.