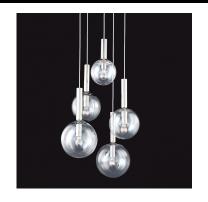

# **Bubbles Pendant Spec Sheet**

SKU: 3765.35 Learn more at:

https://sonnemanlight.com/bubbles-pendant

Description: Playful, formal, casual yet classic, Bubbles is an iconic, midcentury modern lighting design of infinite variety and proportions. Its straightforward clarity echoes the modern pathos of form from function as its aesthetic basis.

# **Dimensions**

 Height:
 22"

 Diameter:
 26"

 Canopy/Backplate/Base:
 16"

 Hanging Details:
 10'

 Adjustable Cord
 Cord

 Size:
 5-Light