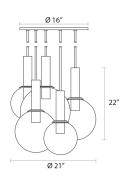

# **Dimensions**

 Height:
 22"

 Diameter:
 26"

 Canopy/Backplate/Base:
 16"

 Hanging Details:
 10'

 Adjustable Cord
 Cord

 Size:
 5-Light