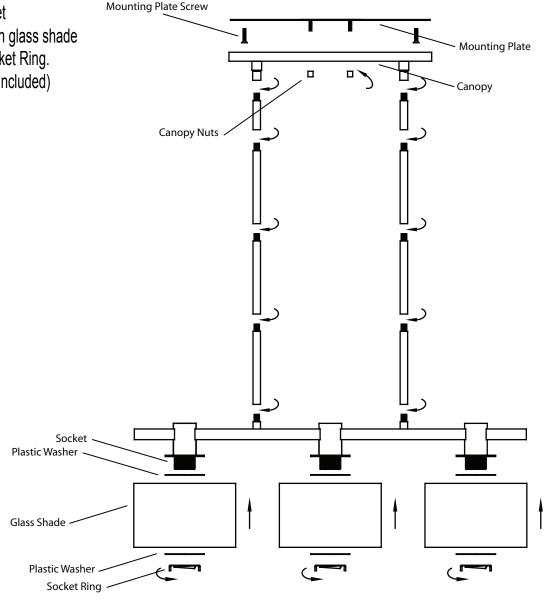

Assembly & Installation Instructions

- 1. Shut off power to outlet box.
- 2. Place Mounting Plate over outlet box and secure it with two screws.
- 3. Screw or unscrew stems to adjust desire height.
- 4. Make appropriate electrical connections using wire nuts.

Connect the black fixture wire to black supply wire. Connect white fixture wire to white supply wire.

If there is no green ground wire from the outlet box,

connect the fixture ground wire to the mounting plate with

the green screw provided. Place connections in outlet box.

- 5. Place Backplate over Mounting Plate and screw it with two nuts.
- 6. Place one Plastic Washer over Socket.
- 7. Place Glass Shade over Socket
- 8. Place second plastic washer on glass shade
- 9. Secure Glass Shade with Socket Ring.
- 10. Install A19 or G25 bulbs (not included)