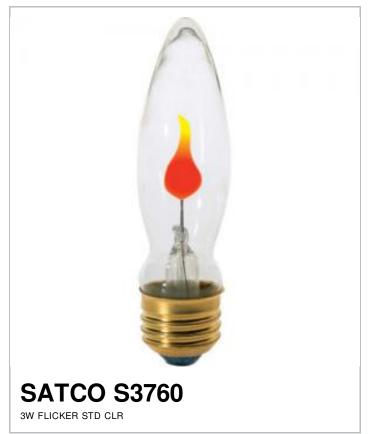

## SATCO NUVO

Project Name

Location Prepared By

| N | O) | œ | Ŀ |
|---|----|---|---|
|   |    |   |   |

| Status       | Active       |
|--------------|--------------|
| Watts        | 3            |
| Volts        | 120V         |
| Shape        | CA9          |
| Base         | Medium       |
| Filament     | Neon         |
| ANSI Base    | E26          |
| Finish       | Clear        |
| CCT (Kelvin) | 2700         |
| Temperature  | Warm White   |
| CRI          | 100          |
| Beam Spread  | 360          |
| Dimmable     | Yes Dimmable |
| Hours Rated  | 1000         |
| Lamp Type    | Candle       |
| Technology   | Incandescent |
| Physical     |              |
| MOL          | 4.56         |
| MOD          | 1.13         |