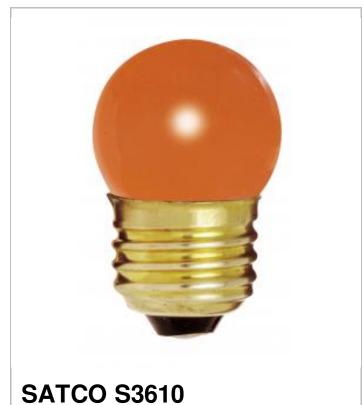

## SATCO NUVO

Project Name

Location

Prepared By

| General     |                |
|-------------|----------------|
| Status      | Active         |
| Watts       | 7.5            |
| Volts       | 120V           |
| Shape       | S11            |
| Filament    | C-7A           |
| Base        | Medium         |
| ANSI Base   | E26            |
| Finish      | Ceramic Orange |
| Beam Spread | 360            |
| Dimmable    | Yes Dimmable   |
| Hours Rated | 2500           |
| Lamp Type   | Sign           |
| Technology  | Incandescent   |
| Physical    |                |

Notes

7 1/2W S11 STD ORANGE