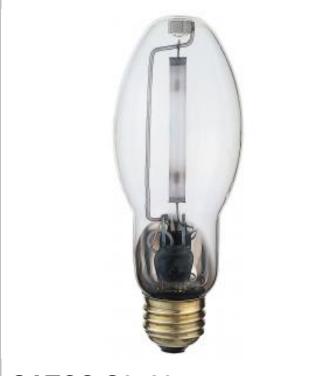

## SATCO NUVO

Project Name

Location Prepared By

**SATCO S3128** 

LU100/MED

Notes

| Status                 | Active                        |
|------------------------|-------------------------------|
| Watts                  | 100                           |
| Shape                  | ED17                          |
| Base                   | Medium                        |
| ANSI Base              | E26                           |
| Finish                 | Clear                         |
| CCT (Kelvin)           | 2100                          |
| CRI                    | 22                            |
| Lumens                 | 9500                          |
| Beam Spread            | 360                           |
| Hours Rated            | 24000                         |
| Burning Position       | Universal                     |
| Lamp Type              | High Pressure Sodium          |
| Technology             | HID                           |
| Electrical             |                               |
| Hg Content             | 4                             |
| Start Method           | Probe Start                   |
| Physical               |                               |
| MOL                    | 5.44                          |
| MOD                    | 2.13                          |
| Additional Information |                               |
| Warranty               | Avg. Rated Hour Limited       |
| Compliance             |                               |
| Energy Star            | No                            |
| CEC Status             | Lawful for sale in California |
|                        |                               |
| RoHS Compliant         | Yes                           |