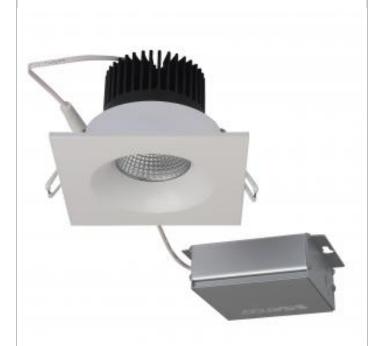

## SATCO S11633

12WLED/DW/DNL3/930/SQ/RD/WH

Notes

General Status Active Wattage 12 Voltage 120V Finish White 3000 CCT (Kelvin) Color Temperature Warm White Lumen Output 840 Specifications Technology LED CRI 90 40 **Beam Angle** Rated Hours 50000 -20C (-4F) to a maximum of +45C **Operating Temperature** (+113F) Dimmable Yes - Dimmable IC Rated Yes Sloped Ceiling No Dimensions Length (in.) 4.38 Width (in.) 4.38 Height (in.) 3.00 Compliance Safety Listing cETLus Location Rating Wet **UL** Application Ceiling Yes Energy Star ESID-2337203 ES Unique ID CEC Status California T24 Compliant **RoHS** Compliant Yes FCC Compliant Yes Additional Information Integrated j-box for direct wire Additional Information installation Warranty 5 Year Limited - Fixtures