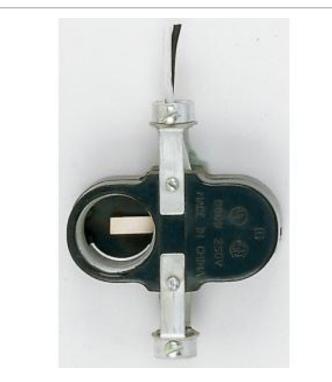

## SATCO' NUVO

Project Name

Location

Prepared By

SATCO 90-414 TWIN CLUSTER SKT W/12" LEADS

Notes

[www] 11-02-2020 01:57:0

| General        |                                                            |
|----------------|------------------------------------------------------------|
| Status         | Active                                                     |
| Voltage        | 250V                                                       |
| Wattage        | 660                                                        |
| Finish         | Black                                                      |
| Safety Listing | cULus - Listed                                             |
| Each UPC       | 045923904141                                               |
| Electrical     |                                                            |
| Wire Color     | Black/White                                                |
| Wire Length    | 12 in.                                                     |
| Physical       |                                                            |
| Bracket        | 1 1/2" 1/8 IP Female Top and<br>Bottom Bracket w/Set Screw |