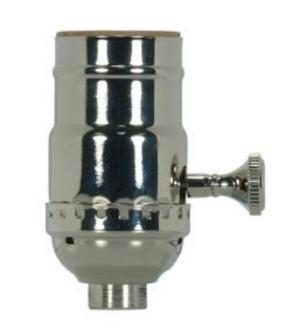

## SATCO' NUVO

Project Name

Location

Prepared By

| General           |                 |
|-------------------|-----------------|
| Status            | Active          |
| Voltage           | 250V            |
| Wattage           | 250             |
| Length (in.)      | 1.25            |
| Width (in.)       | 1.25            |
| Height (in.)      | 2.75            |
| Finish            | Polished Nickel |
| Safety Listing    | cULus - Listed  |
| Each UPC          | 045923813498    |
| Electrical        |                 |
| Electrical Rating | 250W - 250V     |
| Switch Type       | On-Off          |
| Terminal          | Push-In         |
| Physical          |                 |
| Diameter          | 1.25            |
| Сар               | 1/8 IPS         |
| Set Screw         | Less            |

Brass

Material

SATCO 80-1349

PNI SB ON/OFF TK SKT W/PUSH IN

Notes

[www] 11-02-2020 01:57:0

Copyright 2020 Satco Products, Inc. All Rights Reserved For More Information Visit: <u>https://www.satco.com/</u>