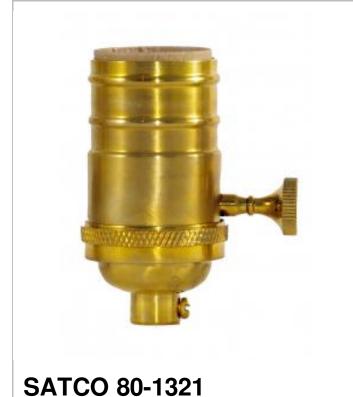

## SATCO" NUVO

Project Name

Prepared By

| General           |                |
|-------------------|----------------|
| Status            | Active         |
| Voltage           | 250V           |
| Wattage           | 250            |
| Length (in.)      | 1.25           |
| Width (in.)       | 1.25           |
| Height (in.)      | 2.88           |
| Finish            | Unfinished     |
| Safety Listing    | cULus - Listed |
| Each UPC          | 045923813214   |
| Electrical        |                |
| Electrical Rating | 250W - 250V    |
| Switch Type       | On-Off         |
| Terminal          | Screw          |
| Physical          |                |
| Diameter          | 1.25           |
| Сар               | 1/8 IPS        |
| Set Screw         | With           |
| Material          | Brass          |