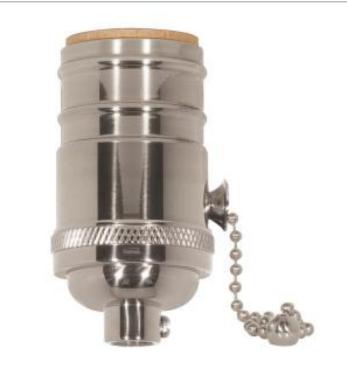

## **SATCO 80-1292**

PNI C BR PULL CHAIN 1/8 W/SS W

Notes

[www] 11-09-2020 01:16:21

| General        |                 |
|----------------|-----------------|
| Status         | Active          |
| Voltage        | 250V            |
| Wattage        | 660             |
| Length (in.)   | 1.25            |
| Width (in.)    | 1.25            |
| Height (in.)   | 2.88            |
| Finish         | Polished Nickel |
| Safety Listing | cULus - Listed  |
| Each UPC       | 045923812927    |

| Electrical        |             |
|-------------------|-------------|
| Electrical Rating | 660W - 250V |
| Switch Type       | Pull Chain  |
| Terminal          | Screw       |

| Physical  |         |
|-----------|---------|
| Diameter  | 1.25    |
| Сар       | 1/8 IPS |
| Set Screw | With    |
| Material  | Brass   |