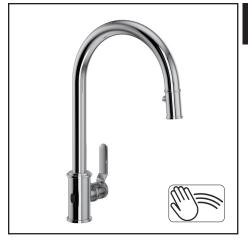

# U.4534HT

- Touchless Technology
  - Senses presence not movement
  - Left side sensor is tuned to 3"
  - One wave to turn on
  - One wave to turn off
  - 2 minute shut-off
  - Battery pack is 6 double 'A" batteries
  - Operate as a normal faucet or use the sensor
  - · Hot and cold adjusted even in the off position as temperature control
- Brass construction
- · Metal lever only
- Dual-spray functionality with ability to toggle between stream and spray settings
- 2 1/2" max installation deck depth
- Requires 2 1/2" clearance from backsplash to center of faucet hole
- 16 3/4" height
- 1/4-turn ceramic disc control cartridge
- 9 1/2" reach swivel C-spout
- Retractable pull-down metal hand spray
- Nylon hose
- Quick Connect system for easy installation
- 1.75 GPM
- For plug-in functionality please order AC plug-in adapater kit U.CC80AC
- Matching prep faucet U.4543 and U.4513