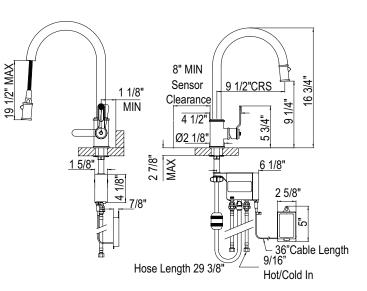

# U.4534HT

- Touchless Technology
  - Senses presence not movement
  - Left side sensor is tuned to 3"
  - One wave to turn on
  - One wave to turn off
  - 2 minute shut-off
  - Battery pack is 6 double 'A" batteries
  - Operate as a normal faucet or use the sensor
  - · Hot and cold adjusted even in the off position as temperature control
- Brass construction
- · Metal lever only
- Dual-spray functionality with ability to toggle between stream and spray settings
- 2 1/2" max installation deck depth
- Requires 2 1/2" clearance from backsplash to center of faucet hole
- 16 3/4" height
- 1/4-turn ceramic disc control cartridge
- 9 1/2" reach swivel C-spout
- Retractable pull-down metal hand spray
- Nylon hose
- Quick Connect system for easy installation
- 1.75 GPM
- For plug-in functionality please order AC plug-in adapater kit U.CC80AC
- Matching prep faucet U.4543 and U.4513