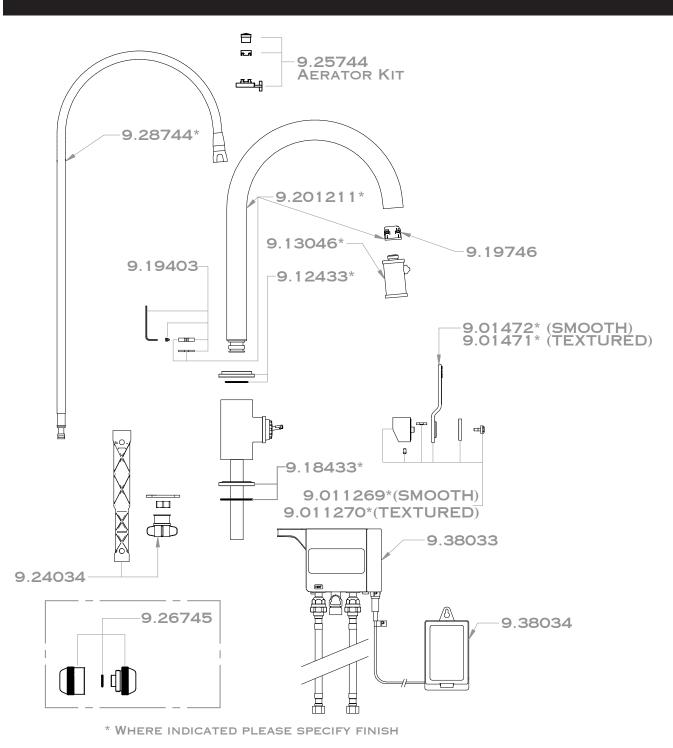

#### WARRANTY

- Limited Lifetime
- (\*) 5-Year Limited Warranty

houseofrohl.com

SPARE PARTS