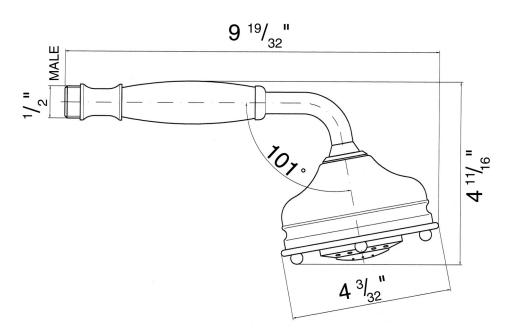

## **FEATURES**

- Solid brass construction
- 3-function spray patterns
- Classic Spray
- Champagne
- Massage
- 1/2" male connection
- 2.0 GPM
- Anti-calcium components
- Includes ROHL logo on handshower spray face