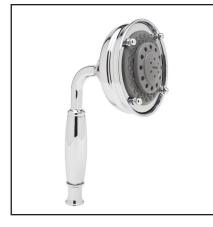

# **3-FUNCTION CLASSIC HANDSHOWER**

**ROHL Spa Shower Collection** 

**1151/8** (Handshower only with Brass Handle) **1150/8** (Handshower only with Resin Handle)

## **FEATURES**

- Solid brass construction
- 3-function spray patterns
- Classic Spray
- Champagne
- Massage
- 1/2" male connection
- 2.0 GPM
- Anti-calcium components
- Includes ROHL logo on handshower spray face

#### **FINISHES**

- Polished Chrome
- Polished Nickel
- Satin Nickel
- Tuscan Brass
- Inca Brass
- Old Iron\*