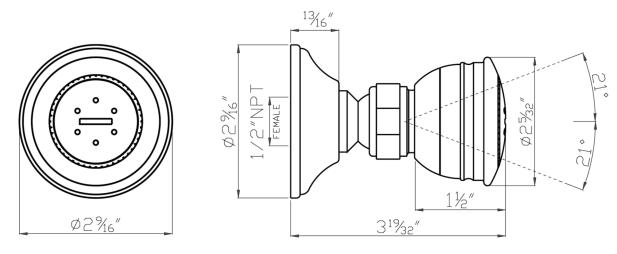

#### **FEATURES**

- Multi-function spray pattern
- 2-function spray patterns
- Classic spray
- Concentrated spray
- Solid brass
- 1/2" female connection
- Swivel ball-and-socket joint
- 1.0 GPM at 60 PSI
- Must loop body sprays when installing
- 90% shut-off position included
- Modern style escutcheon available, order ROGSCO14
- Upon installation, two or more body sprays need to be installed in a loop to ensure equal pressure