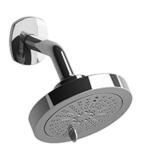

2-jet shower head with arm **396** 

### **Descriptions**

- Swivel
- Shower arm with Venty flange with set screw
- Scale-free
- 2 jets: luxurious, invigorating
- Six positions