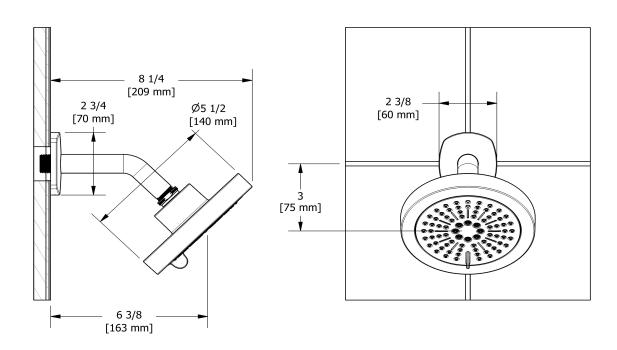

2-jet shower head with arm **396** 

### **Descriptions**

- Swivel
- Shower arm with Venty flange with set screw
- Scale-free
- 2 jets: luxurious, invigorating
- Six positions