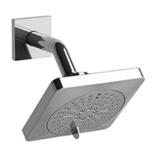

2-jet shower head with arm 343

# **Descriptions**

- 2 jets: luxurious, invigorating
- Six positions
- Shower arm with square flange
- Swivel
- Scale-free