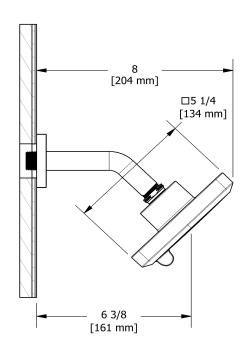

2-jet shower head with arm 343

# **Descriptions**

- 2 jets: luxurious, invigorating
- Six positions
- Shower arm with square flange
- Swivel
- Scale-free