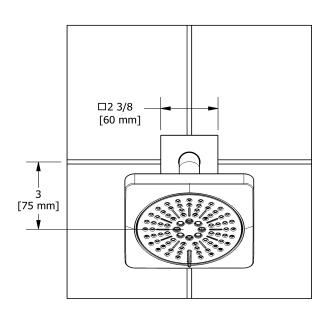

2-jet shower head with arm 343

# **Descriptions**

- 2 jets: luxurious, invigorating
- Six positions
- Shower arm with square flange
- Swivel
- Scale-free