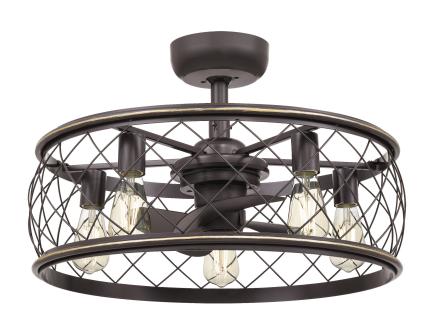

#### RDY3122PN

Dury Fan Light Palladian Bronze

# **DETAILS**

Material: Steel
Speeds: 3
CFM: 1108
CFM per Watt: 34
Remote Included: Yes

#### **LAMPING**

Light Source: Incandescent
Bulb Included: Yes
Bulb Type: Medium Base
Bulb Quantity: 5
Watts per Bulb: 8

#### **DIMENSIONS**

Dimensions: 22" W x 9.75" H x 22" D

Overall Height: 22.75"

Canopy Dimensions: 6.00"W x 6.00"D

Chain/Downrod Length: 1 x 4" & 1 x 12" Downrods

Weight: 14.52 lbs

### **BLADES**

Blade Span: 12"

Blade Pitch: 7°

Blade Finish: Brown