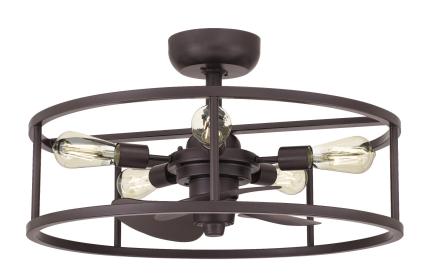

#### NHR3124WT

New Harbor Fan Light Western Bronze

### **LAMPING**

Light Source: Incandescent

Bulb Included: Yes

Bulb Type: Medium Base

Bulb Quantity: 5

Watts per Bulb: 8

### **DIMENSIONS**

Dimensions: 23.75" W x 8.25" H x 23.75" D

Overall Height: 21"

Canopy Dimensions: 6.00"W x 6.00"D

Chain/Downrod Length: 1 x 4" & 1 x 12" Downrods

Weight: 11.72 lbs

# **BLADES**

Blade Span: 14"

Blade Pitch: 6°

Blade Finish: Brown