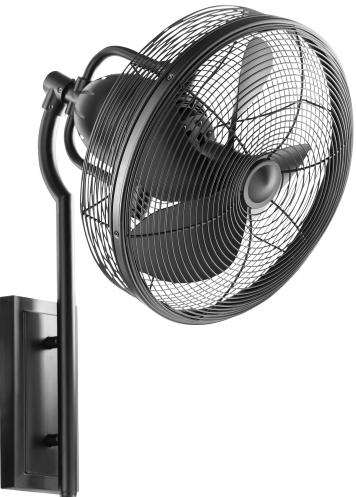

# Veranda Fan

92413-59 Matte Black

### **GENERAL SPECS**

3 Finishes Available Lifetime Motor Warranty Four ABS Blades 13" Blade Sweep 25° Blade Pitch 12" Lead Wire On/Off Switch for Oscillating Function Oscillates 45 Degrees

#### **MECHANICAL SPECS**

153x16 Motor Size 3 Speeds 14 Poles .49/.50/.48 AMPS on H/M/L 60/49/40 WATTS on H/M/L 1299/1107/899 RPMS on H/M/L Not Remote Control Adaptable UL Damp listed