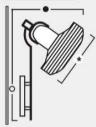

#### **HEIGHT CHART**

FAN HEIGHT • Extension of 18" • Height of 23" \* Diameter of 16"