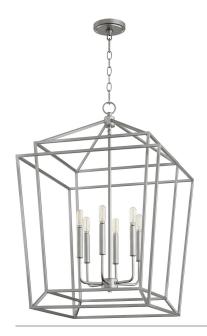

## MONUMENT 6LT ENTRY - CLN

Item #: 8807-6-64
Color: Classic Nickel

Height: **31"** Width/Dia.: **21"** 

Notes: Transitional