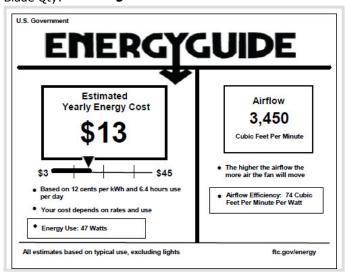

## **Fan Features**

| Motor Size:    | 188x15               |
|----------------|----------------------|
| Motor Housing: | 12.6                 |
| Blade Pitch:   | 14°                  |
| Blade Span:    | 52"                  |
| Blade Finish:  | Oiled Bronze, Walnut |
| Blade Qty:     | 5                    |

| Optional Control:         | HI/MED/LO/OFF |
|---------------------------|---------------|
| Reverse Air:              | Slide         |
| Fan Downrod:              | 3.5, 6        |
| Manufacturer<br>Warranty: | Lifetime      |