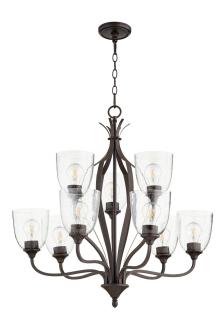

## JARDIN CLR/SD CHAND -OB

 Item #:
 6127-9-286

 Color:
 Oiled Bronze

 Height:
 28"

 Width/Dia.:
 30"

Notes: Quorum-Home-Collection

| Bulbs       |      |        |        |      |     |       |  |  |
|-------------|------|--------|--------|------|-----|-------|--|--|
| # Of Lights | Туре | Base   | Source | Watt | Dim | Incl. |  |  |
| 9           |      | Medium |        | 60   |     |       |  |  |

| Features        |     | Additional Info | Additional Information |  |  |
|-----------------|-----|-----------------|------------------------|--|--|
| Safety Rating:  | Dry | Glass:          | Clear seeded           |  |  |
| Safety Listing: | UL  | Shipped Via:    | Parcel                 |  |  |