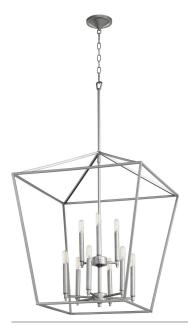

## GABRIEL 9LT ENTRY -CLN

Item #: **604-9-64** 

Color: Classic Nickel

Height: **29.5"** Width/Dia.: **24"** 

Notes:

Quorum-Home-Collection