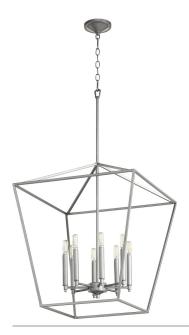

## GABRIEL 8LT ENTRY -CLN

Item #: **604-8-64** 

Color: Classic Nickel

Height: **26.25"** Width/Dia.: **22"** 

Notes:

Quorum-Home-Collection

## **Bulbs**

| # Of Lights | Туре | Base       | Source | Watt | Dim | Incl. |
|-------------|------|------------|--------|------|-----|-------|
| 8           |      | Candelabra |        | 60   |     |       |