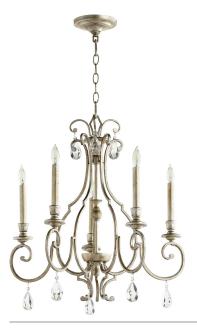

201 Railhead Road Fort Worth, TX 76106 Website: quoruminternational.com

Phone: 817-626-5483 Fax: 800-934-8176 Email: customersupport@quorumintl.com

ANSLEY 5LT CHAND -ASL

 Item #:
 6014-5-60

 Color:
 Aged Silver Leaf

 Height:
 25"

 Width/Dia:
 24"

Notes: Antique.

| Bulbs |             |            |      |        |      |     |       |
|-------|-------------|------------|------|--------|------|-----|-------|
|       | # Of Lights | Туре       | Base | Source | Watt | Dim | Incl. |
| 5     |             | Candelabra |      | 60     |      |     |       |