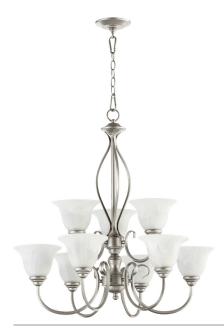

## **SPENCER 9LT CHAND - CLN**

Item #: 6010-9-64
Color: Classic Nickel

Height: **31"** Width/Dia.: **29"** 

Notes:

Quorum-Home-Collection

**Bulbs** 

| 9           |      | Medium |        | 60   |     |       |  |
|-------------|------|--------|--------|------|-----|-------|--|
| # Of Lights | Туре | Base   | Source | Watt | Dim | Incl. |  |
| Duids       |      |        |        |      |     |       |  |

**Features** 

Safety Rating: **Dry**Safety Listing: **UL** 

Additional Information

Glass: Faux alabaster

Shipped Via: Parcel Weight: 23.2lb

Please be advised that all prices and information shown here are subject to verification by Quorum. In the event of a discrepancy, we reserve the right to make any corrections necessary.