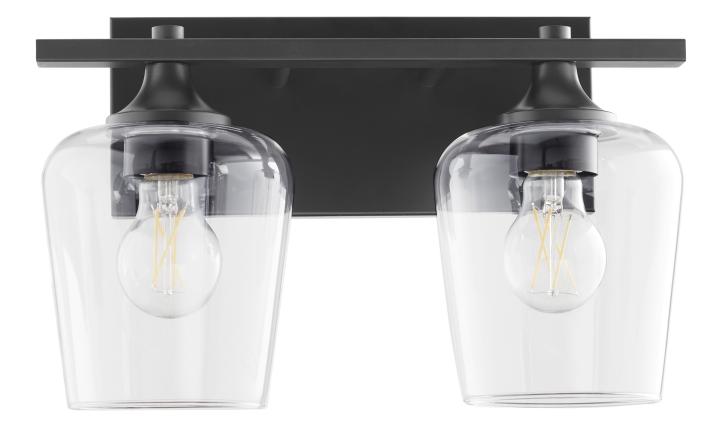

# Veno series

558-2-59 2 Light Vanity

## Dimensions

- 9.25" H x 14.25" W x 6.75" Ext.
- Weight
- Canopy dimensions: 11.25" W x 4.75" H x 0.75 D
- Mounting to top: 2.375"
- Mounting to bottom: 6.875"

#### Finish & Materials

- Matte Black
- Clear Glass Shade

#### Lamping/Electrical

- Damp Listed
- 2 light
- 100 watts
- Medium

Shipping