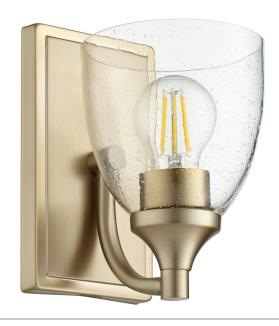

## **ENCLAVE CLR/SD WLMT -**

Item #: 5459-1-280 Color: **Aged Brass** 

8" Height: Width/Dia.: 5.5"

Notes:

Quorum-Home-Collection

**Bulbs** 

| # Of Lights | Туре | Base   | Source | Watt | Dim | Incl. |
|-------------|------|--------|--------|------|-----|-------|
| 1           |      | Medium |        | 100  |     |       |

**Features** 

Safety Rating: Damp Safety Listing:

UL

**Additional Information** 

Glass: **Clear seeded** 

Entension: Shipped Via: **Parcel** 

Please be advised that all prices and information shown here are subject to verification by Quorum. In the event of a discrepancy, we reserve the right to make any corrections necessary.